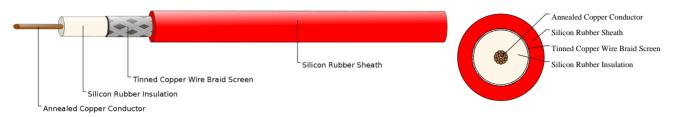

#### **CABLE CONSTRUCTION**

Conductor: Annealed copper conductor, class 5.

Insulation: Silicon rubber.

Screen: Tinned copper wire braid.

Sheath: Silicon rubber.

#### **COLOUR CODE**

Red, (other colours upon request).